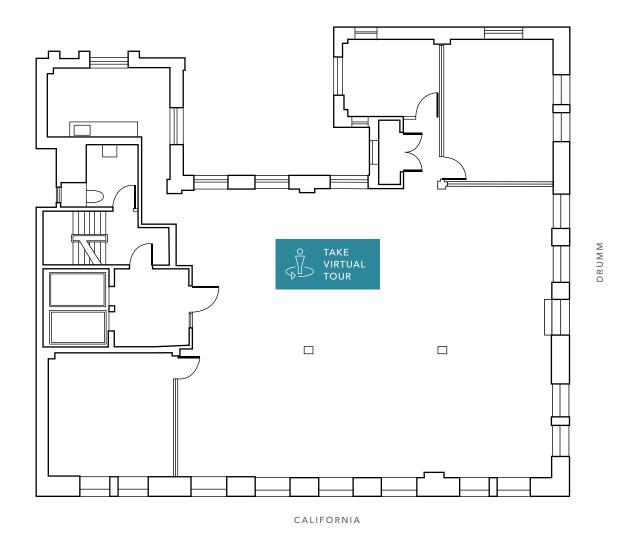

# SUITE 700 FLOOR PLAN

 $\pm 3,415$  SF

LOW\$60'S
LEASE RATE (FULLY SERVICED)

NOW AVAILABLE

### SUITE 500 FLOOR PLAN

 $\pm 3,415$  SF

LOW\$60'S
LEASE RATE (FULLY SERVICED)

NOW AVAILABLE

Suite 700 is a bright collaborative space with all the comforts of a modern office.