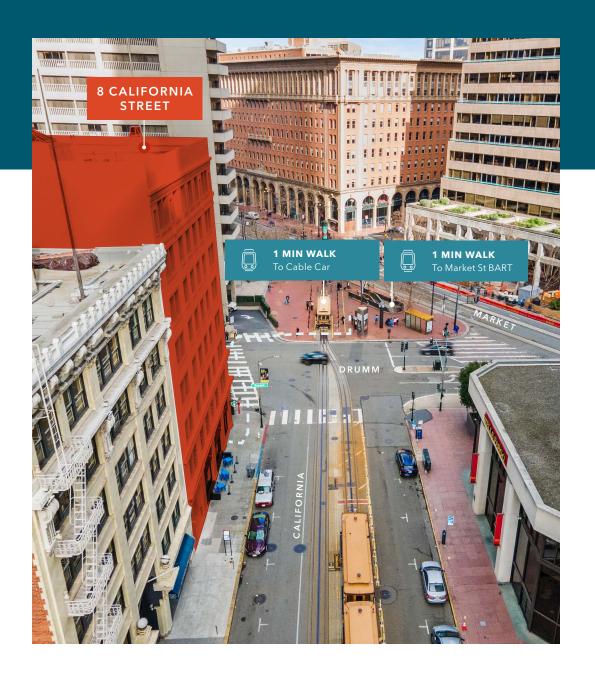

# 8 CALIFORNIA STREET

SAN FRANCISCO, CA

Creative suites available in corner building in the heart of Financial District

CORNER BUILDING

FURNISHED SHITES

JEWEL BOX FLOOR PLATES

100/100 RIDER'S PARADISE

ON-SITE STARBUCKS

STEPS FROM BART AND CABLE CAR

Located at the foot of California Street directly across from the Hyatt Regency

#### **CLAYTON JEW**

CJ Property Advisors 415.608.3858 | cjew@cjpropertyadvisors.com

Enjoy fast access to public transport and Market Street amenities at the foot of California Street and directly across from the Hyatt Regency.