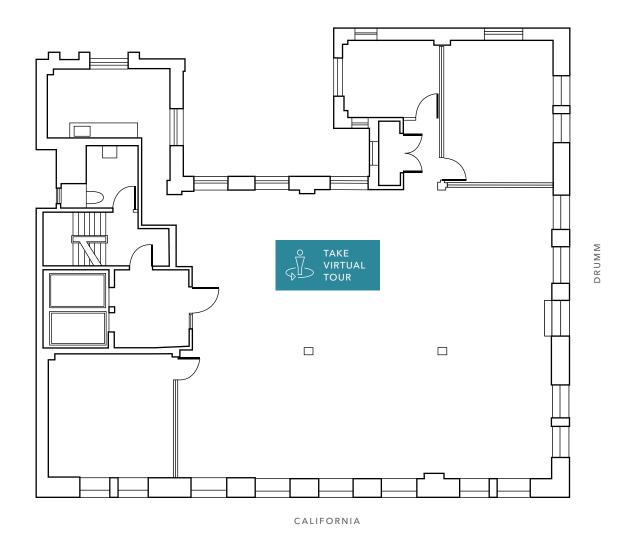

### SUITE 500 FLOOR PLAN

 $\pm 3,415$  SF

LOW\$60'S
LEASE RATE (FULLY SERVICED)

NOW AVAILABLE

Suite 700 is a bright collaborative space with all the comforts of a modern office.

# AT&T FIBER OPTICS

INTERNET, WI-LINE ANTENNAE & L3

Suite 500 is a bright open space with exposed ceilings. Window line on three sides providing ample natural light.