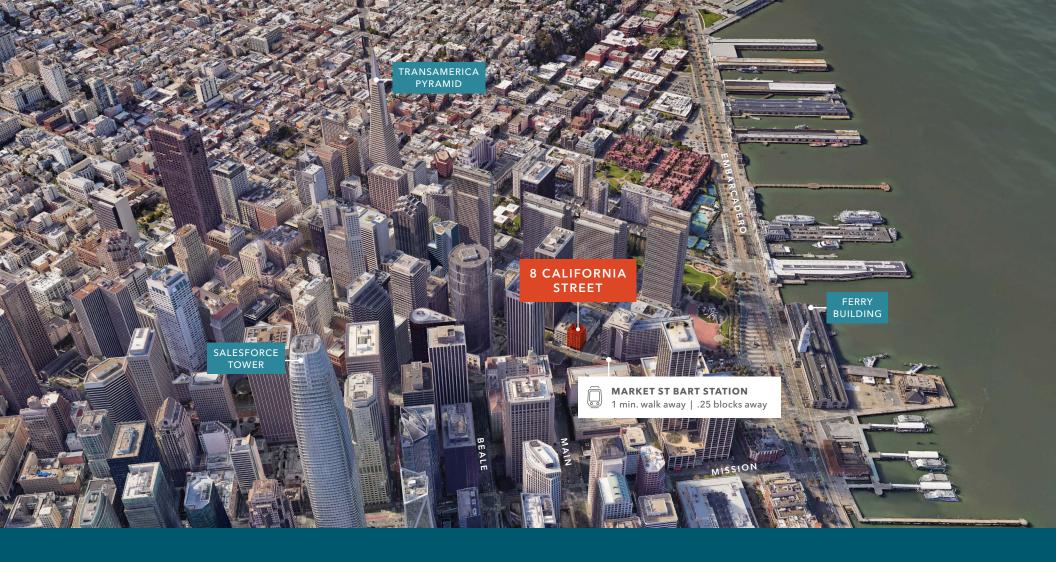

# 8 CALIFORNIA STREET

SAN FRANCISCO, CA

Creative suites available in corner building in the heart of Financial District

#### **CLAYTON JEW**

CJ Property Advisors 415.608.3858 | cjew@cjpropertyadvisors.com

Enjoy fast access to public transport and Market Street amenities at the foot of California Street and directly across from the Hyatt Regency.

CORNER BUILDING

FURNISHED SHITES

JEWEL BOX FLOOR PLATES

100/100 RIDER'S PARADISE

ON-SITE STARBUCKS

STEPS FROM BART AND CABLE CAR

Located at the foot of California Street directly across from the Hyatt Regency