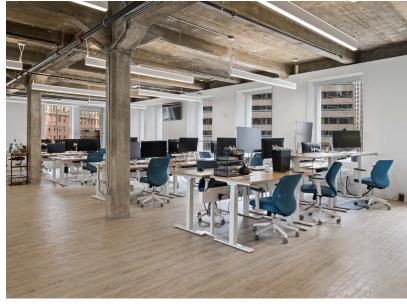

# AT&T FIBER OPTICS

INTERNET, WI-LINE ANTENNAE & L3

Suite 500 is a bright open space with exposed ceilings. Window line on three sides providing ample natural light.

#### **SUITE HIGHLIGHTS**

One (1) conference room

Two (2) private offices

Kitchenette

Ample open area

Great natural light

 $\rightarrow$  VIEW WEBSITE

 $\pm 3,415\,SF$ 

### SUITE 500 FLOOR PLAN

 $\pm 3,415$  SF

LOW\$60'S
LEASE RATE (FULLY SERVICED)

NOW AVAILABLE

Suite 700 is a bright collaborative space with all the comforts of a modern office.